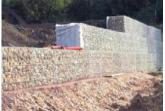

### SITE FILL WALLING

Double panel system suitable for dry wall structures including fence walls, acoustic and visual barriers. Available in heights from 100cm – 200cm; Depth 25cm and Lengths 100cm and 200cm.

#### Technical features:

- Double wire diameter 6mm
- Mesh dimensions 50mm x 200mm
- Suitable for stone 60mm – 120mm in diameter