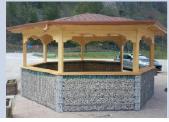

### **GARDEN GABION CAGES**

A self-supporting modular system with pockets of micro organisms to nourish planting and reduce the need for

watering. Suitable for use up to a height of 4m. Ideal for public spaces, parks, gardens and urban architectural design. Can also be used to create noise reduction barriers.