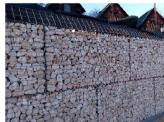

### **GARDEN GABION CAGES**

A self-supporting modular system with pockets of micro organisms to nourish planting and reduce the need for

watering. Suitable for use up to a height of 4m. Ideal for public spaces, parks, gardens and urban architectural design. Can also be used to create noise reduction barriers.

Also available in CORTEN