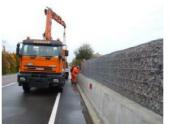

## SITE FILLED GABION CAGES

The Ecobox gabion is designed for on-site assembly and filling. Quick fitting panels are made from electrowelded mesh for a rigid structure. Not suitable for lifting when filled, cages will need to be in position prior to filling.

#### Technical features:

- Single wire 4mm
- Mesh dimensions 65mm x 65mm
- Suitable for stones 90mm 180mm in diameter
- Made from zinc aluminium