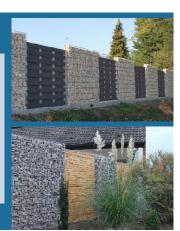

## FREESTANDING PRE-FILLED WALLING

Ideal for creating fence walls, visual and acoustic barriers or other architectural design solutions. This patented system is stackable up to a height of 2m and is supplied pre-filled.

#### Technical features:

- Single wire diameter 6mm
- Mesh dimensions 20mm x 200mm
- Made from zinc aluminium
- Filled with stone between 30mm – 60mm in diameter

### SITE FILL WALLING

Double panel system suitable for dry wall structures including fence walls, acoustic and visual barriers. Available in heights from 100cm – 200cm; Depth 25cm and Lengths 100cm and 200cm.

#### Technical features:

- Double wire diameter 6mm
- Mesh dimensions 50mm x 200mm
- Suitable for stone 60mm – 120mm in diameter