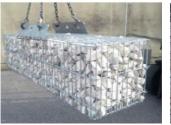

## PRE-FILLED GABION CAGES

Ledrosteel box is pre-filled using specialist machinery to ensure cages are fully compressed without any risk of stone settling in transit or on site. Quick and easy to install minimising labour and tooling costs. This rigid structural cage is suitable for both permanent and temporary structures and will not lose its form even when re-used. Ideal for natural stone walls, bank retention, landscape design and river bank supports.

#### Technical features:

- Double wire diameter 6mm
- Mesh dimensions 50 x 200mm
- Made from zinc aluminium for exceptional strength
- · Electrowelded joints
- Excellent drainage
- · Liftable by crane

Also available in CORTEN