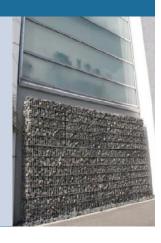

## ARCHITECTURAL WALL CLADDING

Unique wall cladding panel system which can be fixed directly to walls and will withstand mechanical filling on site. L-shaped folding panels make this system quick and easy to install. Panel dimensions: Depth 20cm; Length 200cm (can be adjusted every 5cm) and Height 100cm (can be adjusted every 20cm).

#### Technical features:

- Double wire diameter 6mm
- Mesh dimensions 50mm x 200mm
- Suitable for stones 60mm120mm in diameter
- For ventilated walls Ledrosteel Airbox. An additional retaining panel creates an air chamber for increased air circulation.