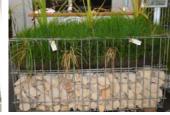

### **GARDEN GABION CAGES**

A self-supporting modular system with pockets of micro organisms to nourish planting and reduce the need for

watering. Suitable for use up to a height of 4m. Ideal for public spaces, parks, gardens and urban architectural design. Can also be used to create noise reduction barriers.