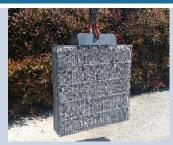

## FREESTANDING PRE-FILLED WALLING

Ideal for creating fence walls, visual and acoustic barriers or other architectural design solutions. This patented system is stackable up to a height of 2m and is supplied pre-filled.

#### Technical features:

- Single wire diameter 6mm
- Mesh dimensions 20mm x 200mm
- Made from zinc aluminium
- Filled with stone between 30mm – 60mm in diameter