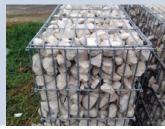

## FREESTANDING PRE-FILLED WALLING

Ideal for creating fence walls, visual and acoustic barriers or other architectural design solutions. This patented system is stackable up to a height of 2m and is supplied pre-filled.

#### Technical features:

- Single wire diameter 6mm
- Mesh dimensions 20mm x 200mm
- Made from zinc aluminium
- Filled with stone between 30mm – 60mm in diameter