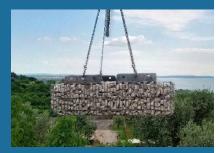

## PRE-FILLED GABION CAGES

Ledrosteel box is pre-filled using specialist machinery to ensure cages are fully compressed without any risk of stone settling in transit or on site. Quick and easy to install minimising labour and tooling costs. This rigid structural cage is suitable for both permanent and temporary structures and will not lose its form even when re-used. Ideal for natural stone walls, bank retention, landscape design and river bank supports.

#### Technical features:

- Double wire diameter 6mm
- Mesh dimensions 50 x 200mm
- Made from zinc aluminium for exceptional strength
- · Electrowelded joints
- Excellent drainage
- · Liftable by crane

Also available in CORTEN