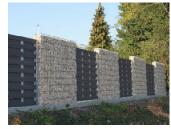

### SITE FILL WALLING

Double panel system suitable for dry wall structures including fence walls, acoustic and visual barriers. Available in heights from 100cm – 200cm; Depth 25cm and Lengths 100cm and 200cm.

#### Technical features:

- Double wire diameter 6mm
- Mesh dimensions 50mm x 200mm
- Suitable for stone 60mm – 120mm in diameter