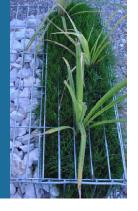

### **GARDEN GABION CAGES**

A self-supporting modular system with pockets of micro organisms to nourish planting and reduce the need for

watering. Suitable for use up to a height of 4m. Ideal for public spaces, parks, gardens and urban architectural design. Can also be used to create noise reduction barriers.