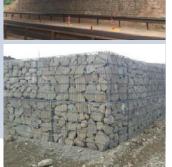

## PRE-FILLED GABION CAGES

Ledrosteel box is pre-filled using specialist machinery to ensure cages are fully compressed without any risk of stone settling in transit or on site. Quick and easy to install minimising labour and tooling costs. This rigid structural cage is suitable for both permanent and temporary structures and will not lose its form even when re-used. Ideal for natural stone walls, bank retention, landscape design and river bank supports.

#### Technical features:

- Double wire diameter 6mm
- Mesh dimensions 50 x 200mm
- Made from zinc aluminium for exceptional strength
- · Electrowelded joints
- Excellent drainage
- · Liftable by crane

Also available in CORTEN