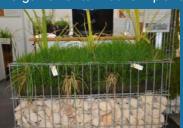

### **GARDEN GABION CAGES**

A self-supporting modular system with pockets of micro organisms to nourish planting and reduce the need for

watering. Suitable for use up to a height of 4m. Ideal for public spaces, parks, gardens and urban architectural design. Can also be used to create noise reduction barriers.