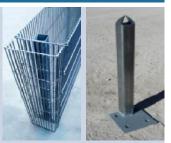

## SITE FILLED GABION CAGES

The Ecobox gabion is designed for on-site assembly and filling. Quick fitting panels are made from electrowelded mesh for a rigid structure. Not suitable for lifting when filled, cages will need to be in position prior to filling.

#### Technical features:

- Single wire 4mm
- Mesh dimensions 65mm x 65mm
- Suitable for stones 90mm 180mm in diameter
- Made from zinc aluminium

## ARCHITECTURAL WALL CLADDING

Unique wall cladding panel system which can be fixed directly to walls and will withstand mechanical filling on site. L-shaped folding panels make this system quick and easy to install. Panel dimensions: Depth 20cm; Length 200cm (can be adjusted every 5cm) and Height 100cm (can be adjusted every 20cm).

#### Technical features:

- Double wire diameter 6mm
- Mesh dimensions 50mm x 200mm
- Suitable for stones 60mm120mm in diameter
- For ventilated walls Ledrosteel Airbox. An additional retaining panel creates an air chamber for increased air circulation.