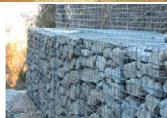

## PRE-FILLED GABION CAGES

Ledrosteel box is pre-filled using specialist machinery to ensure cages are fully compressed without any risk of stone settling in transit or on site. Quick and easy to install minimising labour and tooling costs. This rigid structural cage is suitable for both permanent and temporary structures and will not lose its form even when re-used. Ideal for natural stone walls, bank retention, landscape design and river bank supports.

#### Technical features:

- Double wire diameter 6mm
- Mesh dimensions 50 x 200mm
- Made from zinc aluminium for exceptional strength
- · Electrowelded joints
- Excellent drainage
- · Liftable by crane

Also available in CORTEN