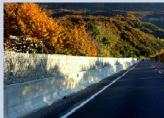

### SITE FILL WALLING

Double panel system suitable for dry wall structures including fence walls, acoustic and visual barriers. Available in heights from 100cm – 200cm; Depth 25cm and Lengths 100cm and 200cm.

#### Technical features:

- Double wire diameter 6mm
- Mesh dimensions 50mm x 200mm
- Suitable for stone 60mm – 120mm in diameter