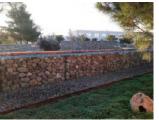

## FREESTANDING PRE-FILLED WALLING

Ideal for creating fence walls, visual and acoustic barriers or other architectural design solutions. This patented system is stackable up to a height of 2m and is supplied pre-filled.

#### Technical features:

- Single wire diameter 6mm
- Mesh dimensions 20mm x 200mm
- Made from zinc aluminium
- Filled with stone between 30mm – 60mm in diameter