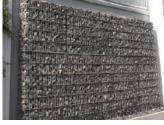

## FREESTANDING PRE-FILLED WALLING

Ideal for creating fence walls, visual and acoustic barriers or other architectural design solutions. This patented system is stackable up to a height of 2m and is supplied pre-filled.

#### Technical features:

- Single wire diameter 6mm
- Mesh dimensions 20mm x 200mm
- Made from zinc aluminium
- Filled with stone between 30mm – 60mm in diameter