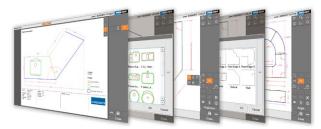

#### Proliner CT:

Stone CT software is installed directly on the Proliner and operated with the touchscreen. The software offers the following main additional functionalities for digital templating stone constructions:

- Extra (CAD) features to easily check, edit and finalize measurements on-site
- · Instant tangential creating fluent lines for quick processing by a CNC
- Add cut-outs, production profiles and materials from a library
- Place cutting lines and create separate elements
- · Add detailed project information and notes for processing
- Export drawings and reports for the customer and production (DXF and PDF)

Proliner Stone CT - Check, edit and finalize your measurements

**Procutter** - Create your physical templates

**Prodim Factory** - Connect field, office and production

Prodim Factory - Match your design on a digitized slab from your inventory