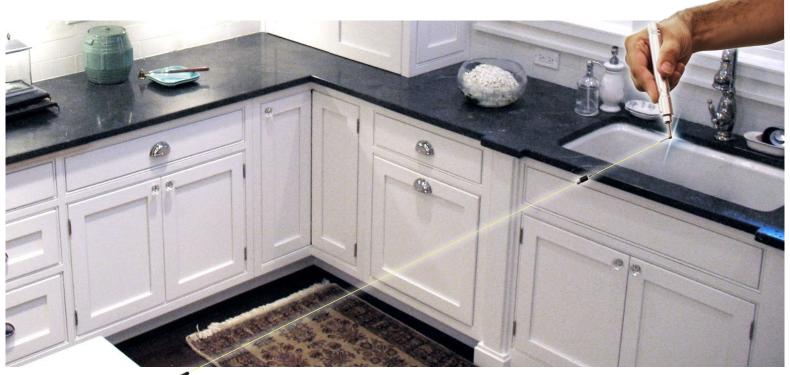

### Measure 2D and 3D shapes fast, easy and accurate

The Proliner is a portable digital measuring tool with patented technology: Measuring with a wire. At the end of the wire is a metal measuring pen. With this measuring pen you can simply mark the relevant points. These points are directly translated into a digital DXF CAD file. Straight, curved and very complex shapes can be measured fast and accurate from every position.

The Proliner is the fastest, most accurate, reliable and durable digital templating solution in the market. Measuring with a wire does not require targets and has no reflection inaccuracies and therefore the Proliner gives the best return of investment to stone fabricators.

Easy measurement of straights, curves and angles

The Proliner is very versatile

Levelling and the set-up of targets are not required