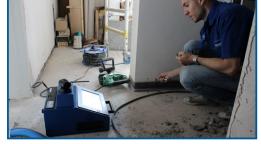

### Measure 2D and 3D shapes fast, easy and accurate

The Proliner is a portable digital measuring tool with patented technology: Measuring with a wire. At the end of the wire is a metal measuring pen. With this measuring pen you can simply mark the relevant points. These points are directly translated into a digital DXF CAD file. Straight, curved and very complex shapes can be measured fast and accurate from every position.

The Proliner is the fastest, most accurate, reliable and durable digital templating solution in the market. Measuring with a wire does not require targets and has no reflection inaccuracies and therefore the Proliner gives the best return of investment to stone fabricators.

Easy measurement of straights, curves and angles

The Proliner is very versatile

Levelling and the set-up of targets are not required