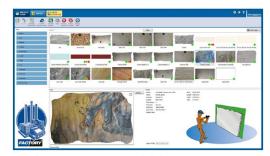

#### **Prodim Factory:**

Prodim Factory software enables stone shops to take digitizing to the next level. Factory software offers multiple solutions for stone shops to manage and digitize business processes in the easiest most efficient manner.

Proliner Stone CT - Check, edit and finalize your measurements

**Procutter** - Create your physical templates

**Prodim Factory** - Connect field, office and production

Prodim Factory - Match your design on a digitized slab from your inventory