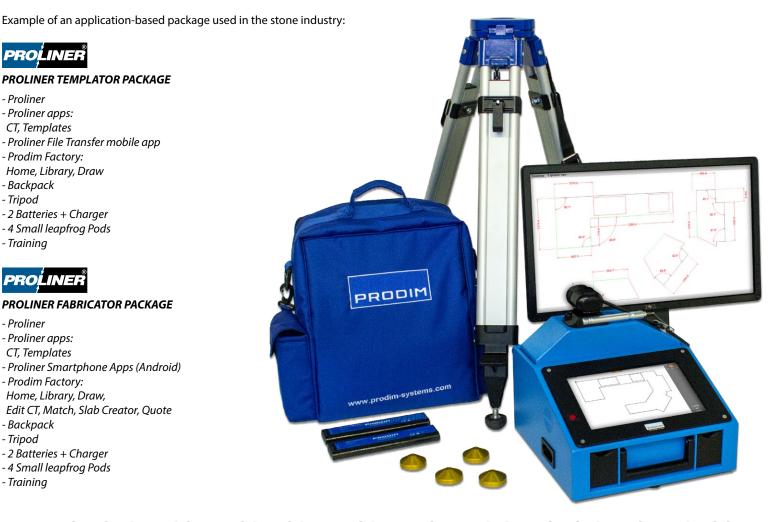

#### PROLINER TEMPLATOR PACKAGE

- Proliner apps: CT, Templates
- Proliner File Transfer mobile app
- Prodim Factory: Home, Library, Draw
- Backpack
- Tripod
- 2 Batteries + Charger
- 4 Small leapfrog Pods
- Training

#### PROLINER FABRICATOR PACKAGE

- Proliner
- Proliner apps: CT, Templates
- Proliner Smartphone Apps (Android)
- Prodim Factory: Home, Library, Draw, Edit CT, Match, Slab Creator, Quote
- Backpack
- Tripod
- 2 Batteries + Charger
- 4 Small leapfrog Pods
- Training