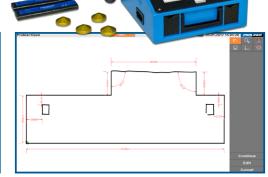

#### Proliner CT:

Stone CT software is installed directly on the Proliner and operated with the touchscreen. The software offers the following main additional functionalities for digital templating stone constructions:

- Extra (CAD) features to easily check, edit and finalize measurements on-site
- · Instant tangential creating fluent lines for quick processing by a CNC
- Add cut-outs, production profiles and materials from a library
- Place cutting lines and create separate elements
- · Add detailed project information and notes for processing
- Export drawings and reports for the customer and production (DXF and PDF)

The same software (called Factory Edit CT) is also available for installation and operation on a laptop or desktop and interconnects with the Prodim Factory software modules.