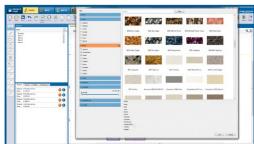

#### **Prodim Factory:**

Prodim Factory software enables stone shops to take digitizing to the next level. Factory software offers multiple solutions for stone shops to manage and digitize business processes in the easiest most efficient manner.

**Prodim Factory** - Quickly sketch a countertop or shape based on your customers wishes

**Prodim Factory** - Add the type of material your customer wants from your catalogue

**Proliner File Transfer App** - Easy file transfer

Proliner Stone CT - Check, edit and finalize your measurements

**Procutter** - Create your physical templates

**Prodim Factory** - Connect field, office and production

Prodim Factory - Match your design on a digitized slab from your inventory