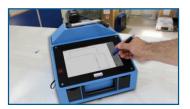

#### Proliner CT:

Stone CT software is installed directly on the Proliner and operated with the touchscreen. The software offers the following main additional functionalities for digital templating stone constructions:

- Extra (CAD) features to easily check, edit and finalize measurements on-site
- · Instant tangential creating fluent lines for quick processing by a CNC
- Add cut-outs, production profiles and materials from a library
- Place cutting lines and create separate elements
- · Add detailed project information and notes for processing
- Export drawings and reports for the customer and production (DXF and PDF)

The same software (called Factory Edit CT) is also available for installation and operation on a laptop or desktop and interconnects with the Prodim Factory software modules.